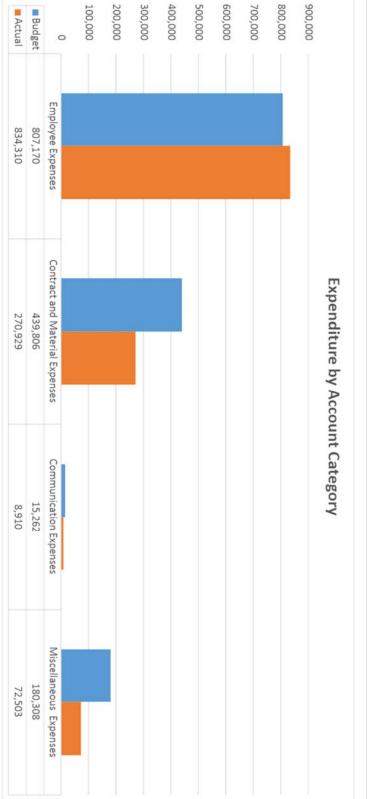

# Expense by Local Authority Area - Pirlangimpi as at 31May-2024

|      | 1,722,936                                | 24%                      | 380,677                                | 1,198,682                              | 1,579,359                                  | Total INCLUDING Allocations & Cap Exp.                                                                  |
|------|------------------------------------------|--------------------------|----------------------------------------|----------------------------------------|--------------------------------------------|---------------------------------------------------------------------------------------------------------|
| KKK  | 16,650<br>196,700<br>149,250             |                          | 6,352<br>107,805<br>136,596            | 8,910<br>72,503<br>217                 | 15,262<br>180,308<br>136,813               | Communication Expenses Miscellaneous Expenses Allocation Expense                                        |
| LLL  | 0<br>880,548<br>479,788                  | (100%)<br>(3%)<br>38%    | (11,814)<br>(27,139)<br>168,876        | 11,814<br>834,310<br>270,929           | 0<br>807,170<br>439,806                    | WIP Assets<br>Employee Expenses<br>Contract and Material Expenses                                       |
|      | 1,722,936                                | 24%                      | 380,677                                | 1,198,682                              | 1,579,359                                  | Pirlangimpi                                                                                             |
|      |                                          |                          | l Expense                              | s and Capital                          | DING Allocations                           | Expense by Account Category INCLUDING Allocations and Capital Expense                                   |
|      | 1,722,936                                | 24%                      | 380,677                                | 1,198,682                              | 1,579,359                                  | Total INCLUDING Allocations & CapEx                                                                     |
| KKKK | 112,350<br>847,844<br>176,100<br>586,643 | 84%<br>11%<br>65%<br>20% | 87,011<br>83,452<br>104,388<br>105,827 | 15,977<br>693,739<br>57,037<br>431,930 | 102,987<br>777,191<br>161,425<br>s 537,756 | Chief Financial Officer GM Infrastructure Chief Executive Officer GM Community Development and Services |
| L    | 1,722,936                                | 24%                      | 380,677                                | 1,198,682                              | 1,579,359                                  | Pirlangimpi                                                                                             |
|      |                                          |                          | nse                                    | Capital Exper                          | llocations and (                           | Expense by Directorate INCLUDING Allocations and Capital Expense                                        |
|      | Annual Budget                            | %                        | ) Variance                             | Actuals YTD                            | Budget YTD                                 | Description                                                                                             |