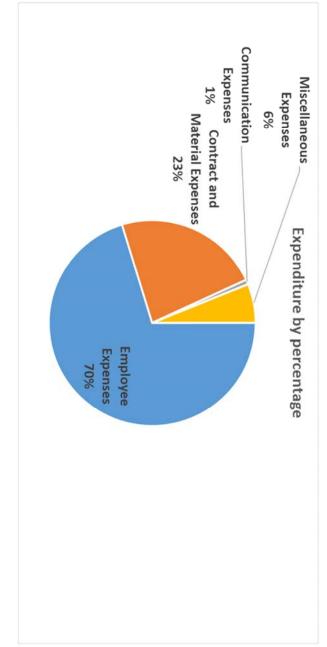

# Expense by Local Authority Area - Pirlangimpi as at 31May-2024

|      | 1,722,936                                | 24%                      | 380,677                                | 1,198,682                              | 1,579,359                                  | Total INCLUDING Allocations & Cap Exp.                                                                  |
|------|------------------------------------------|--------------------------|----------------------------------------|----------------------------------------|--------------------------------------------|---------------------------------------------------------------------------------------------------------|
| KKK  | 16,650<br>196,700<br>149,250             |                          | 6,352<br>107,805<br>136,596            | 8,910<br>72,503<br>217                 | 15,262<br>180,308<br>136,813               | Communication Expenses Miscellaneous Expenses Allocation Expense                                        |
| LLL  | 0<br>880,548<br>479,788                  | (100%)<br>(3%)<br>38%    | (11,814)<br>(27,139)<br>168,876        | 11,814<br>834,310<br>270,929           | 0<br>807,170<br>439,806                    | WIP Assets<br>Employee Expenses<br>Contract and Material Expenses                                       |
|      | 1,722,936                                | 24%                      | 380,677                                | 1,198,682                              | 1,579,359                                  | Pirlangimpi                                                                                             |
|      |                                          |                          | l Expense                              | s and Capital                          | DING Allocations                           | Expense by Account Category INCLUDING Allocations and Capital Expense                                   |
|      | 1,722,936                                | 24%                      | 380,677                                | 1,198,682                              | 1,579,359                                  | Total INCLUDING Allocations & CapEx                                                                     |
| KKKK | 112,350<br>847,844<br>176,100<br>586,643 | 84%<br>11%<br>65%<br>20% | 87,011<br>83,452<br>104,388<br>105,827 | 15,977<br>693,739<br>57,037<br>431,930 | 102,987<br>777,191<br>161,425<br>s 537,756 | Chief Financial Officer GM Infrastructure Chief Executive Officer GM Community Development and Services |
| L    | 1,722,936                                | 24%                      | 380,677                                | 1,198,682                              | 1,579,359                                  | Pirlangimpi                                                                                             |
|      |                                          |                          | nse                                    | Capital Exper                          | llocations and (                           | Expense by Directorate INCLUDING Allocations and Capital Expense                                        |
|      | Annual Budget                            | %                        | ) Variance                             | Actuals YTD                            | Budget YTD                                 | Description                                                                                             |