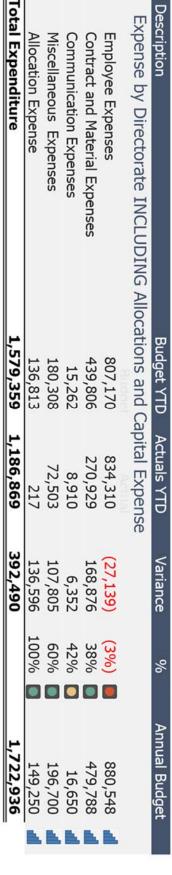

# Expense by Local Authority Area - Pirlangimpi as at 31May-2024

|      | 1,722,936                                | 24%                      | 380,677                                | 1,198,682                              | 1,579,359                                  | Total INCLUDING Allocations & Cap Exp.                                                                  |
|------|------------------------------------------|--------------------------|----------------------------------------|----------------------------------------|--------------------------------------------|---------------------------------------------------------------------------------------------------------|
| KKK  | 16,650<br>196,700<br>149,250             |                          | 6,352<br>107,805<br>136,596            | 8,910<br>72,503<br>217                 | 15,262<br>180,308<br>136,813               | Communication Expenses Miscellaneous Expenses Allocation Expense                                        |
| LLL  | 0<br>880,548<br>479,788                  | (100%)<br>(3%)<br>38%    | (11,814)<br>(27,139)<br>168,876        | 11,814<br>834,310<br>270,929           | 0<br>807,170<br>439,806                    | WIP Assets<br>Employee Expenses<br>Contract and Material Expenses                                       |
|      | 1,722,936                                | 24%                      | 380,677                                | 1,198,682                              | 1,579,359                                  | Pirlangimpi                                                                                             |
|      |                                          |                          | l Expense                              | s and Capital                          | DING Allocations                           | Expense by Account Category INCLUDING Allocations and Capital Expense                                   |
|      | 1,722,936                                | 24%                      | 380,677                                | 1,198,682                              | 1,579,359                                  | Total INCLUDING Allocations & CapEx                                                                     |
| KKKK | 112,350<br>847,844<br>176,100<br>586,643 | 84%<br>11%<br>65%<br>20% | 87,011<br>83,452<br>104,388<br>105,827 | 15,977<br>693,739<br>57,037<br>431,930 | 102,987<br>777,191<br>161,425<br>s 537,756 | Chief Financial Officer GM Infrastructure Chief Executive Officer GM Community Development and Services |
| L    | 1,722,936                                | 24%                      | 380,677                                | 1,198,682                              | 1,579,359                                  | Pirlangimpi                                                                                             |
|      |                                          |                          | nse                                    | Capital Exper                          | llocations and (                           | Expense by Directorate INCLUDING Allocations and Capital Expense                                        |
|      | Annual Budget                            | %                        | ) Variance                             | Actuals YTD                            | Budget YTD                                 | Description                                                                                             |