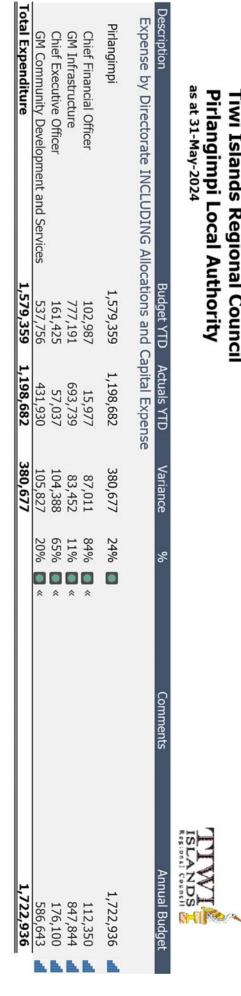

### REPORTS FOR DECISION

**ITEM NUMBER** 4.1

**TITLE** 2023/2024 – Local Authority Financial Report to

Pirlangimpi Local Authority as of 31 May 2024

REFERENCE 252810

**AUTHOR** Gina McPharlin, Chief Executive Officer

This information is provided for information to the Pirlangimpi Local Authority to report on expenditure to 31st May 2024 for the FY 2023/2024.

### **BACKGROUND**

Council's finance section has prepared report (attached) to be presented to both Council each month and to each Local Authority. Comments to provide explanation of variations between actual and budgeted amounts that are greater than \$10,000 will be presented to the sitting Local Authority

### **RECOMMENDATION:**

That the Pirlangimpi Local Authority notes this report number 252810 for information.

# Expense by Local Authority Area - Pirlangimpi as at 31May-2024

|      | 1,722,936                                | 24%                      | 380,677                                | 1,198,682                              | 1,579,359                                  | Total INCLUDING Allocations & Cap Exp.                                                                  |
|------|------------------------------------------|--------------------------|----------------------------------------|----------------------------------------|--------------------------------------------|---------------------------------------------------------------------------------------------------------|
| KKK  | 16,650<br>196,700<br>149,250             |                          | 6,352<br>107,805<br>136,596            | 8,910<br>72,503<br>217                 | 15,262<br>180,308<br>136,813               | Communication Expenses Miscellaneous Expenses Allocation Expense                                        |
| LLL  | 0<br>880,548<br>479,788                  | (100%)<br>(3%)<br>38%    | (11,814)<br>(27,139)<br>168,876        | 11,814<br>834,310<br>270,929           | 0<br>807,170<br>439,806                    | WIP Assets<br>Employee Expenses<br>Contract and Material Expenses                                       |
|      | 1,722,936                                | 24%                      | 380,677                                | 1,198,682                              | 1,579,359                                  | Pirlangimpi                                                                                             |
|      |                                          |                          | l Expense                              | s and Capital                          | DING Allocations                           | Expense by Account Category INCLUDING Allocations and Capital Expense                                   |
|      | 1,722,936                                | 24%                      | 380,677                                | 1,198,682                              | 1,579,359                                  | Total INCLUDING Allocations & CapEx                                                                     |
| KKKK | 112,350<br>847,844<br>176,100<br>586,643 | 84%<br>11%<br>65%<br>20% | 87,011<br>83,452<br>104,388<br>105,827 | 15,977<br>693,739<br>57,037<br>431,930 | 102,987<br>777,191<br>161,425<br>s 537,756 | Chief Financial Officer GM Infrastructure Chief Executive Officer GM Community Development and Services |
| L    | 1,722,936                                | 24%                      | 380,677                                | 1,198,682                              | 1,579,359                                  | Pirlangimpi                                                                                             |
|      |                                          |                          | nse                                    | Capital Exper                          | llocations and (                           | Expense by Directorate INCLUDING Allocations and Capital Expense                                        |
|      | Annual Budget                            | %                        | ) Variance                             | Actuals YTD                            | Budget YTD                                 | Description                                                                                             |