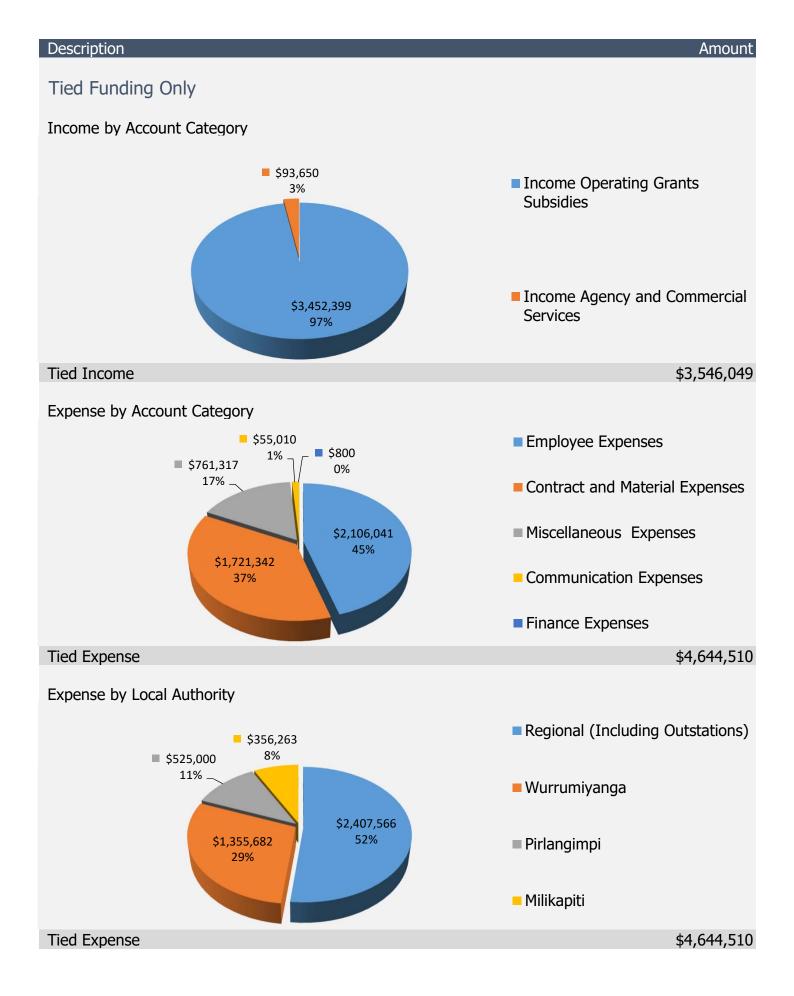

# 2020 - 2021 Annual Budget by Account Category

| Description                                                       | Income                 | Expense          | Allocations | Total                    |
|-------------------------------------------------------------------|------------------------|------------------|-------------|--------------------------|
| Income Dates and Chauses                                          | 2 506 050              | 0                | 0           | 2 506 050                |
| Income Rates and Charges                                          | 2,586,958              | 0                | 0           | 2,586,958                |
| Income Council Fees and Charges Income Operating Grants Subsidies | 1,137,450<br>6,933,750 | 0                | 0           | 1,137,450<br>6,933,750   |
| Income Investments                                                | 42,000                 | 0                | 0           | 42,000                   |
| Income Contributions Donations                                    | 0                      | 0                | 0           | 0                        |
| Income Reimbursements and Others                                  | 9,000                  | 0                | 0           | 9,000                    |
| Income Agency and Commercial Service                              | 1,250,000              | 0                | 0           | 1,250,000                |
| Inc Sale of Assets                                                | 45,000                 | 0                | 0           | 45,000                   |
| Total Income                                                      | 12,004,158             |                  |             | 12,004,158               |
|                                                                   | 0                      | 7 400 270        | •           | (7.400.270)              |
| Employee Expenses                                                 | 0                      | 7,188,278        | 0           | (7,188,278)              |
| Contract and Material Expenses                                    | 0                      | 4,203,322        | 0           | (4,203,322)              |
| Finance Expenses                                                  | 0                      | 4,380<br>420,860 | 0           | (4,380)                  |
| Communication Expenses Asset Expense                              | 0                      | 2,021,025        | 0           | (420,860)<br>(2,021,025) |
| Miscellaneous Expenses                                            | 0                      | 2,139,975        | 0           | (2,139,975)              |
| ·                                                                 |                        |                  |             |                          |
| Total Expenditure                                                 |                        | 15,977,840       |             | (15,977,840)             |
|                                                                   |                        |                  |             |                          |
| Net Surplus/(Deficit)                                             | 12,004,158             | 15,977,840       | 0           | (3,973,682)              |
| Capital Expense                                                   | 0                      | 0                | 0           | 0                        |
|                                                                   |                        |                  |             |                          |
| Add Back Depreciation                                             | 0                      | (2,021,025)      | 0           | 2,021,025                |
| · ·                                                               |                        |                  |             | , ,                      |
| Net Cash Surplus/(Deficit)                                        | 12,004,158             | 13,956,815       | 0           | (1,952,657)              |
| Grants Carried Forward                                            | 1,959,724              | 0                | 0           | 1,959,724                |
| Restricted Cash brought forward                                   | 1,959,724              | 0                | 0           | 1,959,724                |
| _                                                                 |                        |                  | 2           |                          |
| Reserve Funds                                                     | 0                      | 0                | 0           | 0                        |
| Total Surplus/(Deficit)                                           | 12 062 002             | 13,956,815       | 0           | 7,067                    |
|                                                                   |                        |                  |             |                          |