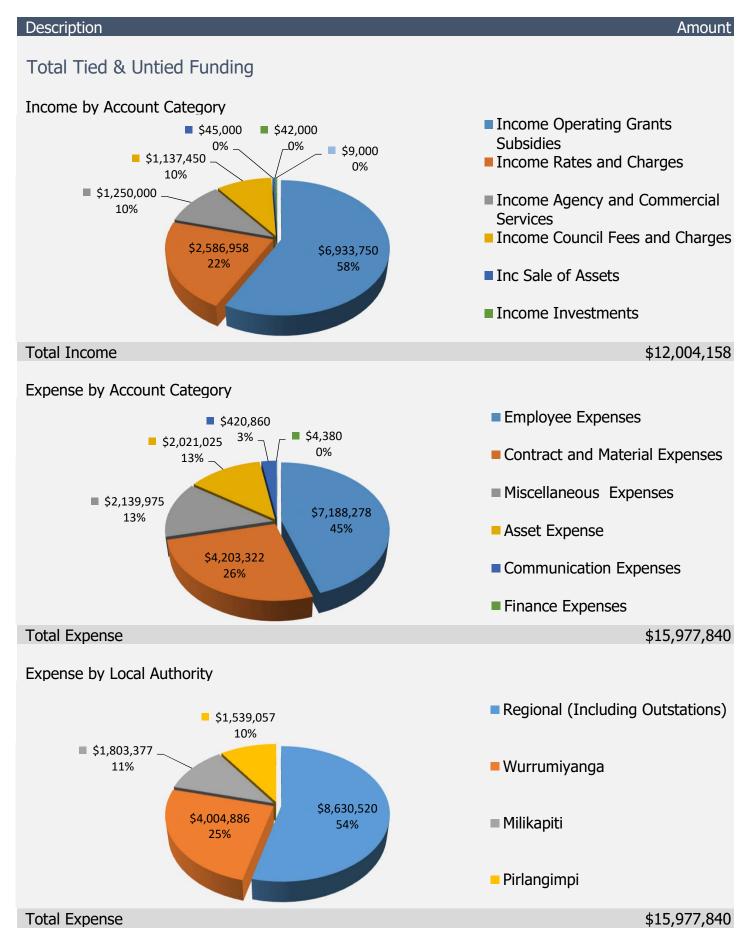

# 2020 - 2021 Annual Budget by Account Category

| Description                                                       | Income                 | Expense          | Allocations | Total                    |
|-------------------------------------------------------------------|------------------------|------------------|-------------|--------------------------|
| Income Dates and Chauses                                          | 2 506 050              | 0                | 0           | 2 506 050                |
| Income Rates and Charges                                          | 2,586,958              | 0                | 0           | 2,586,958                |
| Income Council Fees and Charges Income Operating Grants Subsidies | 1,137,450<br>6,933,750 | 0                | 0           | 1,137,450<br>6,933,750   |
| Income Investments                                                | 42,000                 | 0                | 0           | 42,000                   |
| Income Contributions Donations                                    | 0                      | 0                | 0           | 0                        |
| Income Reimbursements and Others                                  | 9,000                  | 0                | 0           | 9,000                    |
| Income Agency and Commercial Service                              | 1,250,000              | 0                | 0           | 1,250,000                |
| Inc Sale of Assets                                                | 45,000                 | 0                | 0           | 45,000                   |
| Total Income                                                      | 12,004,158             |                  |             | 12,004,158               |
|                                                                   | 0                      | 7 400 270        | •           | (7.400.270)              |
| Employee Expenses                                                 | 0                      | 7,188,278        | 0           | (7,188,278)              |
| Contract and Material Expenses                                    | 0                      | 4,203,322        | 0           | (4,203,322)              |
| Finance Expenses                                                  | 0                      | 4,380<br>420,860 | 0           | (4,380)                  |
| Communication Expenses Asset Expense                              | 0                      | 2,021,025        | 0           | (420,860)<br>(2,021,025) |
| Miscellaneous Expenses                                            | 0                      | 2,139,975        | 0           | (2,139,975)              |
| ·                                                                 |                        |                  |             |                          |
| Total Expenditure                                                 |                        | 15,977,840       |             | (15,977,840)             |
|                                                                   |                        |                  |             |                          |
| Net Surplus/(Deficit)                                             | 12,004,158             | 15,977,840       | 0           | (3,973,682)              |
| Capital Expense                                                   | 0                      | 0                | 0           | 0                        |
|                                                                   |                        |                  |             |                          |
| Add Back Depreciation                                             | 0                      | (2,021,025)      | 0           | 2,021,025                |
| · ·                                                               |                        |                  |             | , ,                      |
| Net Cash Surplus/(Deficit)                                        | 12,004,158             | 13,956,815       | 0           | (1,952,657)              |
| Grants Carried Forward                                            | 1,959,724              | 0                | 0           | 1,959,724                |
| Restricted Cash brought forward                                   | 1,959,724              | 0                | 0           | 1,959,724                |
| _                                                                 |                        |                  | 2           |                          |
| Reserve Funds                                                     | 0                      | 0                | 0           | 0                        |
| Total Surplus/(Deficit)                                           | 12 062 002             | 13,956,815       | 0           | 7,067                    |
|                                                                   |                        |                  |             |                          |