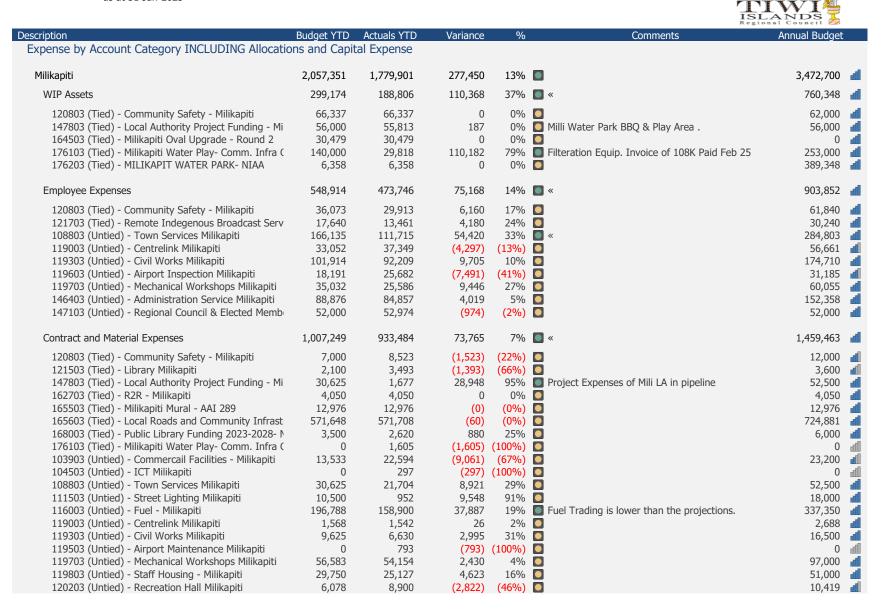

## Expense by Local Authority Area - Milikapiti Region Jan 2025 as at 31-Jan-2025

| as at 31-Jan-2025                           |                  |             |          |         |          | ISLANDS<br>Regional Council |
|---------------------------------------------|------------------|-------------|----------|---------|----------|-----------------------------|
| Description                                 | Budget YTD       | Actuals YTD | Variance | %       | Comments | Annual Budget               |
| Expense by Account Category INCLUDING Alloc | ations and Capit | al Expense  |          |         |          |                             |
| Milikapiti                                  | 2,057,351        | 1,779,901   | 277,450  | 13%     |          | 3,472,700 📶                 |
| WIP Assets                                  | 299,174          | 188,806     | 110,368  | 37% 🔲 « |          | 760,348 📹                   |
| Employee Expenses                           | 548,914          | 473,746     | 75,168   | 14% 🔲 « |          | 903,852 📶                   |
| Contract and Material Expenses              | 1,007,249        | 933,484     | 73,765   | 7% 🔲 «  |          | 1,459,463 📶                 |
| Communication Expenses                      | 60,711           | 51,949      | 8,762    | 14% 🚺   |          | 102,202 📶                   |
| Miscellaneous Expenses                      | 125,786          | 120,256     | 5,530    | 4% 🖸    |          | 221,092 📶                   |
| Allocation Expense                          | 15,517           | 11,660      | 3,857    | 25% 🖸   |          | 25,743 📹                    |
| Total INCLUDING Allocations & CapEx         | 2,057,351        | 1,779,901   | 277,450  | 13% 🔲   |          | 3,472,700 📹                 |

Printed by VASANDANIJ, 13-Feb-2025, 12:21:39h

Detailed Listing of Expense by Local Authority Area - Milikapiti Region Jan 2025 as at 31-Jan-2025

| 120303 (Untied) - Oval - Milikapiti       0       679       (679)       (100%)       122203 (Untied) - Transit Accommodation - Milikapiti       4,607       3,966       640       14%       129603 (Untied) - Airport Landing Fees Milikapiti       0       344       (344)       (100%)       131103 (Untied) - Commercial Building Services Milil       7,003       8,105       (1,102)       (16%)       146403 (Untied) - Administration Service Milikapiti       7,523       10,682       (3,159)       (42%)       147003 (Untied) - Local Authority Milikapiti       583       383       200       34%       147103 (Untied) - Regional Council & Elected Memb       583       423       161       28%       167003 (Untied) - X - Mas Celebration - TIRC Milikar       0       655       (655) (100%)       167003         Communication Expenses       60,711       51,949       8,762       14%       14%       14% | 0 dl<br>7,897 d<br>0 dl<br>12,005 dl<br>12,897 dl<br>1,000 d<br>1,000 d |
|-------------------------------------------------------------------------------------------------------------------------------------------------------------------------------------------------------------------------------------------------------------------------------------------------------------------------------------------------------------------------------------------------------------------------------------------------------------------------------------------------------------------------------------------------------------------------------------------------------------------------------------------------------------------------------------------------------------------------------------------------------------------------------------------------------------------------------------------------------------------------------------------------------------------------------|-------------------------------------------------------------------------|
| 122203 (Untied) - Transit Accommodation - Milikapit       4,607       3,966       640       14%         129603 (Untied) - Airport Landing Fees Milikapiti       0       344       (344)       (100%)       131103 (Untied) - Commercial Building Services Milil       7,003       8,105       (1,102)       (16%)       146403 (Untied) - Administration Service Milikapiti       7,523       10,682       (3,159)       (42%)       147003 (Untied) - Local Authority Milikapiti       583       383       200       34%       147103 (Untied) - Regional Council & Elected Memby       583       423       161       28%       167003 (Untied) - X - Mas Celebration - TIRC Milikar       0       655       (655) (100%)       1                                                                                                                                                                                            | 0 d<br>12,005 d<br>12,897 d<br>1,000 d<br>1,000 d                       |
| 131103 (Untied) - Commercial Building Services Milil       7,003       8,105       (1,102)       (16%)         146403 (Untied) - Administration Service Milikapiti       7,523       10,682       (3,159)       (42%)         147003 (Untied) - Local Authority Milikapiti       583       383       200       34%       147103         147103 (Untied) - Regional Council & Elected Membrer       583       423       161       28%       167003         167003 (Untied) - X - Mas Celebration - TIRC Milikar       0       655       (655)       (100%)       1                                                                                                                                                                                                                                                                                                                                                             | 12,005 d<br>12,897 d<br>1,000 d<br>1,000 d                              |
| 131103 (Untied) - Commercial Building Services Milil       7,003       8,105       (1,102)       (16%)         146403 (Untied) - Administration Service Milikapiti       7,523       10,682       (3,159)       (42%)         147003 (Untied) - Local Authority Milikapiti       583       383       200       34%       147103 (Untied) - Regional Council & Elected Memb       583       423       161       28%       167003 (Untied) - X - Mas Celebration - TIRC Milikar       0       655       (655) (100%)       1                                                                                                                                                                                                                                                                                                                                                                                                    | 12,897 d<br>1,000 d<br>1,000 d                                          |
| 146403 (Untied) - Administration Service Milikapiti       7,523       10,682       (3,159)       (42%)         147003 (Untied) - Local Authority Milikapiti       583       383       200       34%         147103 (Untied) - Regional Council & Elected Memb       583       423       161       28%         167003 (Untied) - X - Mas Celebration - TIRC Milikar       0       655       (655)       (100%)                                                                                                                                                                                                                                                                                                                                                                                                                                                                                                                 | 1,000 d<br>1,000 d                                                      |
| 147003 (Untied) - Local Authority Milikapiti       583       383       200       34%       34%         147103 (Untied) - Regional Council & Elected Memb       583       423       161       28%       34%         167003 (Untied) - X - Mas Celebration - TIRC Milikar       0       655       (655) (100%)       34%                                                                                                                                                                                                                                                                                                                                                                                                                                                                                                                                                                                                        | 1,000 📶                                                                 |
| 147103 (Untied) - Regional Council & Elected Memb       583       423       161       28%         167003 (Untied) - X - Mas Celebration - TIRC Milikar       0       655       (655)       (100%)                                                                                                                                                                                                                                                                                                                                                                                                                                                                                                                                                                                                                                                                                                                             | 1,000 📶                                                                 |
| 167003 (Untied) - X - Mas Celebration - TIRC Milikar 0 655 (655) (100%)                                                                                                                                                                                                                                                                                                                                                                                                                                                                                                                                                                                                                                                                                                                                                                                                                                                       | ,                                                                       |
| Communication Expenses 60,711 51,949 8,762 14%                                                                                                                                                                                                                                                                                                                                                                                                                                                                                                                                                                                                                                                                                                                                                                                                                                                                                | <b>1 1</b>                                                              |
|                                                                                                                                                                                                                                                                                                                                                                                                                                                                                                                                                                                                                                                                                                                                                                                                                                                                                                                               | 102,202 📶                                                               |
| 147803 (Tied) - Local Authority Project Funding - Mi 4,667 2,548 2,118 45%                                                                                                                                                                                                                                                                                                                                                                                                                                                                                                                                                                                                                                                                                                                                                                                                                                                    | 8,000 📶                                                                 |
| 162703 (Tied) - R2R - Milikapiti 2,200 0 2,200 100%                                                                                                                                                                                                                                                                                                                                                                                                                                                                                                                                                                                                                                                                                                                                                                                                                                                                           | 2,200                                                                   |
| 165503 (Tied) - Milikapiti Mural - AAI 289 423 423 (0) (0%)                                                                                                                                                                                                                                                                                                                                                                                                                                                                                                                                                                                                                                                                                                                                                                                                                                                                   | 423                                                                     |
| 103903 (Untied) - Commercail Facilities - Milikapiti 0 809 (809) (100%)                                                                                                                                                                                                                                                                                                                                                                                                                                                                                                                                                                                                                                                                                                                                                                                                                                                       | 0                                                                       |
| 104503 (Untied) - ICT Milikapiti 0 27 (27) (100%)                                                                                                                                                                                                                                                                                                                                                                                                                                                                                                                                                                                                                                                                                                                                                                                                                                                                             | 0 ml                                                                    |
| 108803 (Untied) - Town Services Milikapiti 4,667 2,130 2,537 54%                                                                                                                                                                                                                                                                                                                                                                                                                                                                                                                                                                                                                                                                                                                                                                                                                                                              | 8,000 📶                                                                 |
| 116003 (Untied) - Fuel - Milikapiti 39,129 32,368 6,762 17% 🚺 Fuel Trading is lower than the projections.                                                                                                                                                                                                                                                                                                                                                                                                                                                                                                                                                                                                                                                                                                                                                                                                                     | 67,079                                                                  |
| 119303 (Untied) - Civil Works Milikapiti 1,750 1,599 151 9% 🖸                                                                                                                                                                                                                                                                                                                                                                                                                                                                                                                                                                                                                                                                                                                                                                                                                                                                 | 3,000                                                                   |
| 119503 (Untied) - Airport Maintenance Milikapiti 0 56 (56) (100%)                                                                                                                                                                                                                                                                                                                                                                                                                                                                                                                                                                                                                                                                                                                                                                                                                                                             | 0                                                                       |
| 119703 (Untied) - Mechanical Workshops Milikapiti 5,833 9,281 (3,447) (59%)                                                                                                                                                                                                                                                                                                                                                                                                                                                                                                                                                                                                                                                                                                                                                                                                                                                   | 10,000 📶                                                                |
| 119803 (Untied) - Staff Housing - Milikapiti 1,167 618 549 47%                                                                                                                                                                                                                                                                                                                                                                                                                                                                                                                                                                                                                                                                                                                                                                                                                                                                | 2,000                                                                   |
| 131103 (Untied) - Commercial Building Services Milil 0 444 (444) (100%)                                                                                                                                                                                                                                                                                                                                                                                                                                                                                                                                                                                                                                                                                                                                                                                                                                                       | 0                                                                       |
| 146403 (Untied) - Administration Service Milikapiti 583 1,389 (805) (138%)                                                                                                                                                                                                                                                                                                                                                                                                                                                                                                                                                                                                                                                                                                                                                                                                                                                    | 1,000 📶                                                                 |
| 147103 (Untied) - Regional Council & Elected Membre 292 130 161 55%                                                                                                                                                                                                                                                                                                                                                                                                                                                                                                                                                                                                                                                                                                                                                                                                                                                           | 500                                                                     |
| 167003 (Untied) - X - Mas Celebration - TIRC Milikar 0 127 (127) (100%)                                                                                                                                                                                                                                                                                                                                                                                                                                                                                                                                                                                                                                                                                                                                                                                                                                                       | 0                                                                       |
| Miscellaneous Expenses 125,786 120,256 5,530 4%                                                                                                                                                                                                                                                                                                                                                                                                                                                                                                                                                                                                                                                                                                                                                                                                                                                                               | 221,092 📹                                                               |
| 120803 (Tied) - Community Safety - Milikapiti 0 1,145 (1,145) (100%)                                                                                                                                                                                                                                                                                                                                                                                                                                                                                                                                                                                                                                                                                                                                                                                                                                                          | lin O                                                                   |
| 121003 (Tied) - Active Remote Communities Sport 8 0 1,200 (1,200) (100%)                                                                                                                                                                                                                                                                                                                                                                                                                                                                                                                                                                                                                                                                                                                                                                                                                                                      | 0                                                                       |
| 165503 (Tied) - Milikapiti Mural - AAI 289 3,159 3,159 (0) (0%)                                                                                                                                                                                                                                                                                                                                                                                                                                                                                                                                                                                                                                                                                                                                                                                                                                                               | 3,159 📶                                                                 |
| 108803 (Untied) - Town Services Milikapiti 875 0 875 100%                                                                                                                                                                                                                                                                                                                                                                                                                                                                                                                                                                                                                                                                                                                                                                                                                                                                     | 1,500                                                                   |
| 116003 (Untied) - Fuel - Milikapiti 117 3,220 (3,103) ##### O Milli Fuel Cards readers                                                                                                                                                                                                                                                                                                                                                                                                                                                                                                                                                                                                                                                                                                                                                                                                                                        | 200                                                                     |
| 119603 (Untied) - Airport Inspection Milikapiti 0 208 (208) (100%)                                                                                                                                                                                                                                                                                                                                                                                                                                                                                                                                                                                                                                                                                                                                                                                                                                                            | 0                                                                       |
| 119703 (Untied) - Mechanical Workshops Milikapiti 24,667 18,229 6,438 26%                                                                                                                                                                                                                                                                                                                                                                                                                                                                                                                                                                                                                                                                                                                                                                                                                                                     | 50,000 📶                                                                |
| 147003 (Untied) - Local Authority Milikapiti 5,833 4,250 1,583 27%                                                                                                                                                                                                                                                                                                                                                                                                                                                                                                                                                                                                                                                                                                                                                                                                                                                            | 10,000                                                                  |
| 147103 (Untied) - Regional Council & Elected Memb 91,136 88,844 2,291 3%                                                                                                                                                                                                                                                                                                                                                                                                                                                                                                                                                                                                                                                                                                                                                                                                                                                      | 156,233                                                                 |
| Allocation Expense 15,517 11,660 3,857 25% 🖸 Internal work order booking in progress                                                                                                                                                                                                                                                                                                                                                                                                                                                                                                                                                                                                                                                                                                                                                                                                                                          | 25,743 📹                                                                |
| 120803 (Tied) - Community Safety - Milikapiti 500 500 0 0% 🖸 Night Patrol Fuel allocation                                                                                                                                                                                                                                                                                                                                                                                                                                                                                                                                                                                                                                                                                                                                                                                                                                     | 0 📕                                                                     |
| 120003 (Tied) - Remote Indegenous Broadcast Serv 2,917 0 2,917 100% Internal work order to be booked June 25                                                                                                                                                                                                                                                                                                                                                                                                                                                                                                                                                                                                                                                                                                                                                                                                                  | 5,000                                                                   |
| 108803 (Untied) - Town Services Milikapiti 3,500 2,833 667 19% Construction Service Fuel Consumption IWO                                                                                                                                                                                                                                                                                                                                                                                                                                                                                                                                                                                                                                                                                                                                                                                                                      | 6,000                                                                   |
| 119303 (Untied) - Civil Works Milikapiti 6,500 6,318 182 3% Civil Works Fuel Consumption IWO                                                                                                                                                                                                                                                                                                                                                                                                                                                                                                                                                                                                                                                                                                                                                                                                                                  | 11,143                                                                  |
| 119703 (Untied) - Mechanical Workshops Milikapiti 1,600 1,736 (136) (9%) Mech. Workshop Fuel Consumption IWO                                                                                                                                                                                                                                                                                                                                                                                                                                                                                                                                                                                                                                                                                                                                                                                                                  | 2,743                                                                   |
| 146403 (Untied) - Administration Service Milikapiti 500 273 227 45% C Admin Office Fuel Consumption IWO                                                                                                                                                                                                                                                                                                                                                                                                                                                                                                                                                                                                                                                                                                                                                                                                                       | 857                                                                     |
|                                                                                                                                                                                                                                                                                                                                                                                                                                                                                                                                                                                                                                                                                                                                                                                                                                                                                                                               |                                                                         |
| Total INCLUDING Allocations & CapEx 2,057,351 1,779,901 277,450 13%                                                                                                                                                                                                                                                                                                                                                                                                                                                                                                                                                                                                                                                                                                                                                                                                                                                           | 3,472,700                                                               |