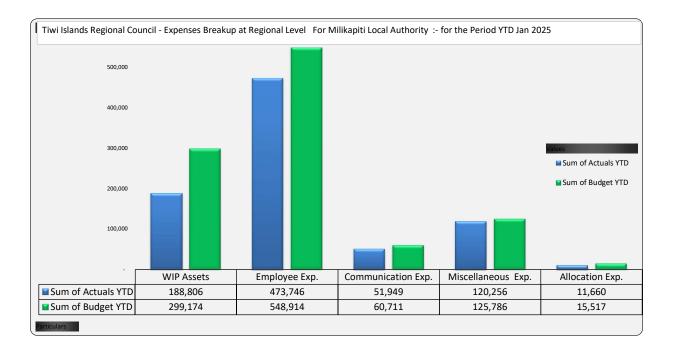

## Expense by Local Authority Area - Milikapiti Region Jan 2025 as at 31-Jan-2025

| as at 31-Jan-2025                           |                  |             |          |         |          | ISLANDS<br>Regional Council |
|---------------------------------------------|------------------|-------------|----------|---------|----------|-----------------------------|
| Description                                 | Budget YTD       | Actuals YTD | Variance | %       | Comments | Annual Budget               |
| Expense by Account Category INCLUDING Alloc | ations and Capit | al Expense  |          |         |          |                             |
| Milikapiti                                  | 2,057,351        | 1,779,901   | 277,450  | 13%     |          | 3,472,700 📶                 |
| WIP Assets                                  | 299,174          | 188,806     | 110,368  | 37% 🔲 « |          | 760,348 📹                   |
| Employee Expenses                           | 548,914          | 473,746     | 75,168   | 14% 🔲 « |          | 903,852 📶                   |
| Contract and Material Expenses              | 1,007,249        | 933,484     | 73,765   | 7% 🔲 «  |          | 1,459,463 📶                 |
| Communication Expenses                      | 60,711           | 51,949      | 8,762    | 14% 🚺   |          | 102,202 📶                   |
| Miscellaneous Expenses                      | 125,786          | 120,256     | 5,530    | 4% 🖸    |          | 221,092 📶                   |
| Allocation Expense                          | 15,517           | 11,660      | 3,857    | 25% 🖸   |          | 25,743 📹                    |
| Total INCLUDING Allocations & CapEx         | 2,057,351        | 1,779,901   | 277,450  | 13% 🔲   |          | 3,472,700 📹                 |