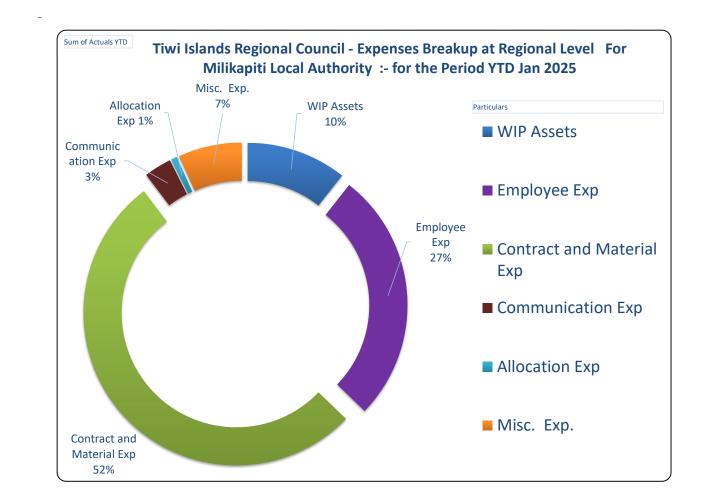

## Expense by Local Authority Area - Milikapiti Region Jan 2025 as at 31-Jan-2025

| as at 31-Jan-2025                           |                  |             |          |         |          | ISLANDS<br>Regional Council |
|---------------------------------------------|------------------|-------------|----------|---------|----------|-----------------------------|
| Description                                 | Budget YTD       | Actuals YTD | Variance | %       | Comments | Annual Budget               |
| Expense by Account Category INCLUDING Alloc | ations and Capit | al Expense  |          |         |          |                             |
| Milikapiti                                  | 2,057,351        | 1,779,901   | 277,450  | 13%     |          | 3,472,700 📶                 |
| WIP Assets                                  | 299,174          | 188,806     | 110,368  | 37% 🔲 « |          | 760,348 📹                   |
| Employee Expenses                           | 548,914          | 473,746     | 75,168   | 14% 🔲 « |          | 903,852 📶                   |
| Contract and Material Expenses              | 1,007,249        | 933,484     | 73,765   | 7% 🔲 «  |          | 1,459,463 📶                 |
| Communication Expenses                      | 60,711           | 51,949      | 8,762    | 14% 🚺   |          | 102,202 📶                   |
| Miscellaneous Expenses                      | 125,786          | 120,256     | 5,530    | 4% 🖸    |          | 221,092 📶                   |
| Allocation Expense                          | 15,517           | 11,660      | 3,857    | 25% 🖸   |          | 25,743 📹                    |
| Total INCLUDING Allocations & CapEx         | 2,057,351        | 1,779,901   | 277,450  | 13% 🔲   |          | 3,472,700 📹                 |